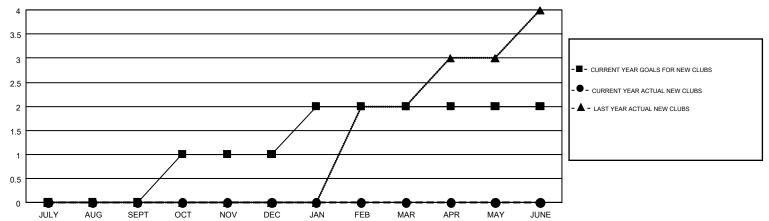

## GMT MONTHLY MEMBERSHIP PROGRESS REPORT

Multiple District 49

Results as of: 10/31/2017

**LOCATION: ALASKA** 

GMT CA 1 Clubs Members RESULTS FOR 2017-2018 RESULTS FOR 2017-2018 NEW CLUB GOAL NEW CLUBS DROPPED CLUBS MEMBER GROWTH NET MEMBER GROWTH DROPPED QUARTER QUARTER GOAL ACTUAL MEMBERS ACTUAL (including transfers) 0 -19 92 152 JULY/AUG/SEPT JULY/AUG/SEPT 0 0 28 21 26 OCT/NOV/DEC OCT/NOV/DEC 0 0 34 0 0 1 JAN/FEB/MAR JAN/FEB/MAR 0 0 0 0 0 APR/MAY/JUNE APR/MAY/JUNE

## GOALS AND ACTUAL NEW CLUBS CUMULATIVE