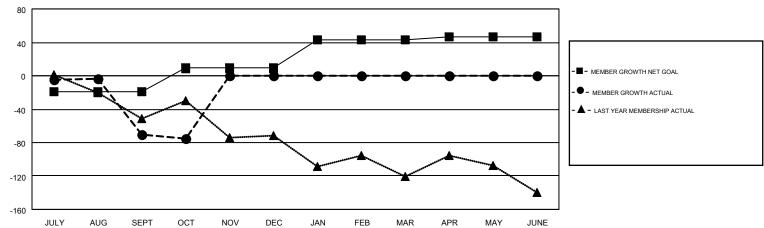

## GMT MONTHLY MEMBERSHIP PROGRESS REPORT

Multiple District 49

Results as of: 10/31/2017

**LOCATION: ALASKA** 

GMT CA 1 Clubs Members RESULTS FOR 2017-2018 RESULTS FOR 2017-2018 NEW CLUB GOAL NEW CLUBS DROPPED CLUBS MEMBER GROWTH NET MEMBER GROWTH DROPPED QUARTER QUARTER GOAL ACTUAL MEMBERS ACTUAL (including transfers) 0 -19 92 152 JULY/AUG/SEPT JULY/AUG/SEPT 0 0 28 21 26 OCT/NOV/DEC OCT/NOV/DEC 0 0 34 0 0 1 JAN/FEB/MAR JAN/FEB/MAR 0 0 0 0 0 APR/MAY/JUNE APR/MAY/JUNE

## GOALS AND ACTUAL MEMBERS CUMULATIVE

| DROPPED CLUBS: 1 |     | 30 CLUBS OF 71 ADDED 1 OR MORE NEW MEMBERS | GENDER DISTRIBUTION                  |                |     |
|------------------|-----|--------------------------------------------|--------------------------------------|----------------|-----|
|                  |     |                                            | MALE                                 | 1,242 (56.22%) |     |
| DROPPED MEMBERS  |     |                                            | FEMALE                               | 967 (43.78%)   |     |
| DECEASED         | 3   | CLICK HERE FOR CUMULATIVE  MEMBERSHIP DATA | TOTAL FAMILY UNIT MEMBERS            |                | 576 |
| CLUB CANCELLED   | 0   |                                            |                                      |                | 200 |
| OTHER            | 175 |                                            | FAMILY MEMBERS PAYING HALF  DUES  30 |                | 303 |
| TOTAL            | 178 |                                            |                                      |                |     |